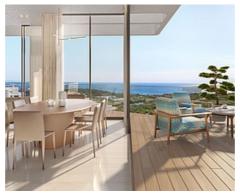

Minimalist approach, simplicity and purity of lines, this is the idea behind the Contemporary Mediterranean Style. Modern elements and natural materials create a warm, inviting atmosphere complemented by soft, warm and natural lighting.