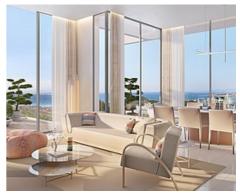

Minimalist approach, simplicity and purity of lines, this is the idea behind the Contemporary Mediterranean Style. Modern elements and natural materials create a warm, inviting atmosphere complemented by soft, warm and natural lighting.